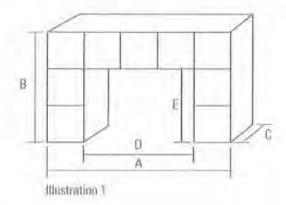

#### MANTEL MEASURE SHEET

All of our mantels are custom built. Five (5) dimensious are required to insure proper fit. (Refer to illustration 1). Please check local firecodes for clearance to combustible material.

A = Tite, marble or brick width

B = Tite, marble or brick height

C = Depth from face to wall of tile, marble or brick

D = Opening length

E = Opening height

| Your  | mantel measurements |
|-------|---------------------|
| A = . |                     |
| B=    |                     |
| C = . |                     |
| Ď=    |                     |
| E=    |                     |