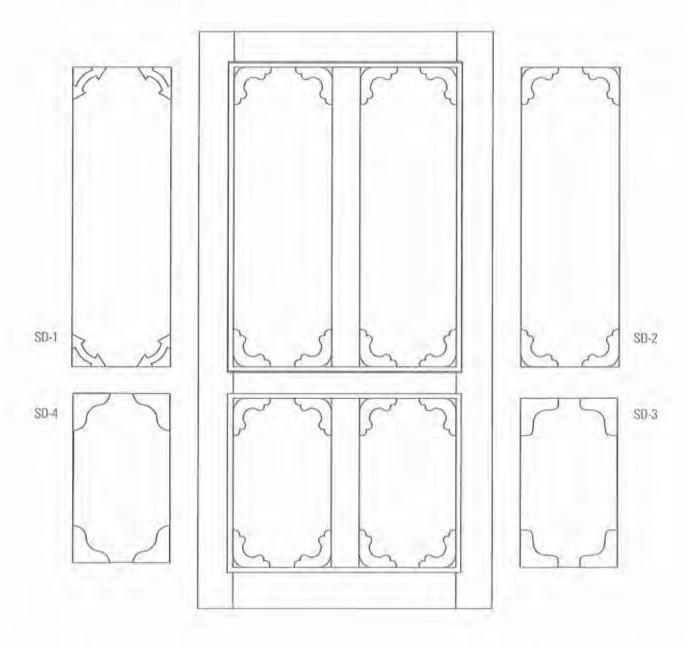

### SCREENDOORS

Screen doors are custom made from 1-1/8 inch thick vertical grain Douglas fir. Doors are available in the following standard sizes:

28" X 81" 30" X 81" 32" X 81" 36" X 81"

Custom size screen door orders are welcome. Arvid's will be happy to build a screen door with a corbel of your design. Please allow 6 weeks for delivery. Door hardware is optional.