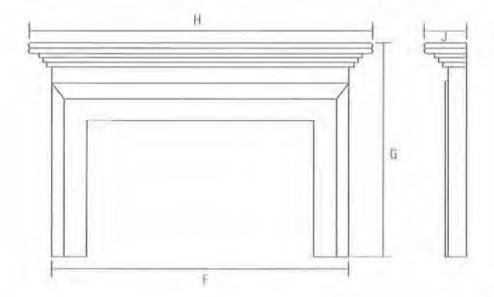

Finished mantel dimensions are optional. These dimensions are determined by mantel design and the above measurements. Specify these measurements only if you are limited by space.

F = Mantel width

6 - Mantel height

H = Shell width

J = Shell depth

Your mentel measurements

F = \_\_\_\_\_

G = \_\_\_\_

H = \_\_\_\_

J = \_\_\_\_