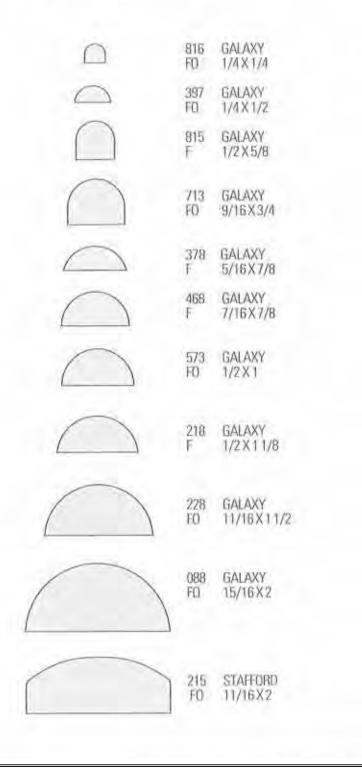

## HALF ROUNDS

6

Half rounds are used as decorative trims and shelf edges. Larger half rounds are used as cornice trims and as mantel mouldings.

Over 450 Mouldings to choose from that are not including in this catalog.

77

1-800-627-8437