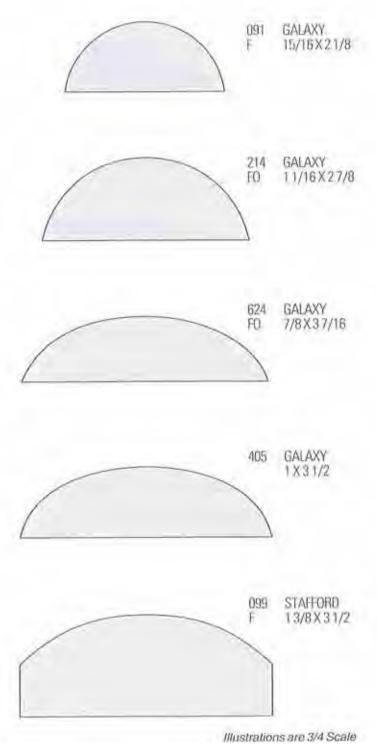

## HALF ROUNDS

6

Half rounds are used as decorative trims and shelf edges. Larger half rounds are used as cornice trims and as mantel mouldings.

Over 450 Mouldings to choose from that are not including in this catalog.