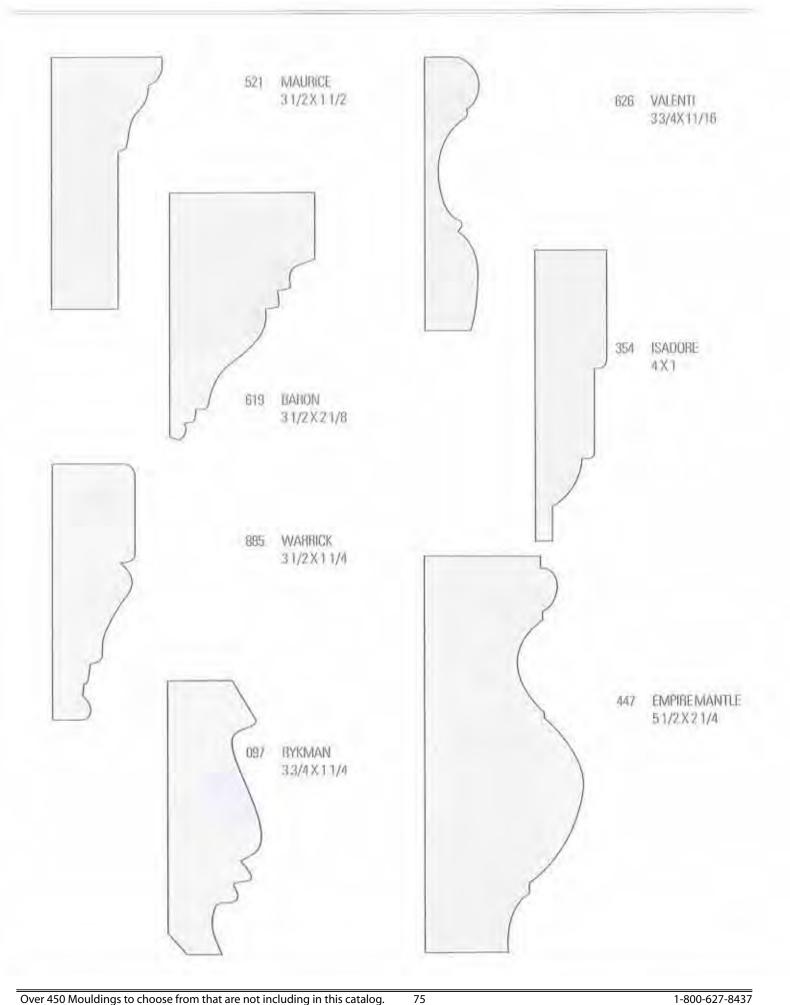

## PICTURE FRAME MOULDINGS

6

Picture frames are used to surround photographs, prints and paintings.

The size of the rabbet determines how a picture frame is used.



587 PEPPER FO 11/16 X 11/16

CHAMFER

2 1/2 X 11/16

824

FO

601

FO

3/8

3/8

934 ALT FO 3/4 X 9/16

TABRIER

11/16 X 9/16

933

FÜ

3/8

1/4

522 ROCOCO FO 11/16 X 5/8



3/8

906 HANKE

ELGIN

11/16 X 7/8

FO 7/8 X 15/16

3/8

76

465 CHESAPEAKE FO 11/16 X 1

3/8

1/4

523 SERGIO FO 11/16 X 1 1/4

636 BURNSIDE FO 11/16 X 1 1/2

1018 WIGGIN FO 5/8 X 3/4

825 CHAMFER 2X5/8

FO

3/4

Over 450 Mouldings to choose from that are not including in this catalog.

## HALF ROUNDS

6

Half rounds are used as decorative trims and shelf edges. Larger half rounds are used as cornice trims and as mantel mouldings.





Over 450 Moul