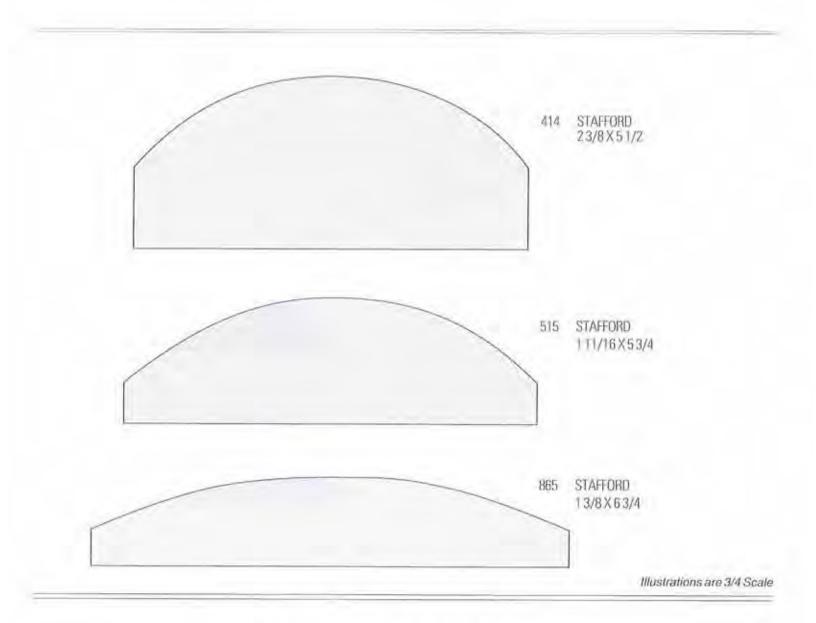

## HALF ROUNDS

6

Half rounds are used as decorative trims and shelf edges. Larger half rounds are used as cornice trims and as mantel mouldings.

Over 450 Mouldings to choose from that are not including in this catalog.