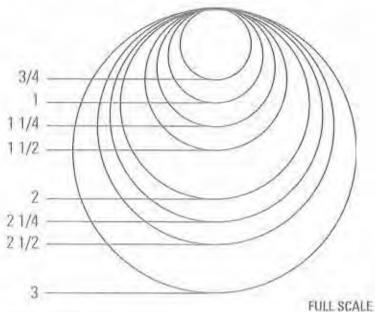

## FULL ROUNDS

78

Full rounds have many uses including handrails and workout bars. Larger full rounds are usually milled from laminated material.

3